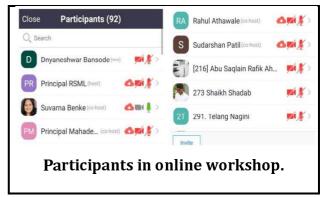

### iv) Details of Participants:

92 (56 males and 36 female) students were participated.