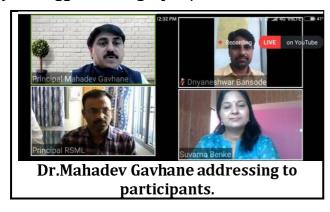

### ii) Introduction:

One day online National Workshop on research in social science organized by department of Political Science on dated 17 March, 2021. **Dr.Suvarna Benke** (Sangamner College, Sangamner) was a resource person for this workshop and principal **Dr.Mahadev Gavhane** was in chairperson of workshop.

#### v) Brief Summary of Events/ Sessions:

The workshop was sharply started at 11.00 am with the introductory speech of Prof.Dnyaneshwar Bansode and Prof. Sudarshan Patil gave the introduction of resource person Mr.Dr.Suvarna Benke. Resource person of this workshop Dr.Suvarna Benke discussed about research in social sciences and participant gave good response to her.