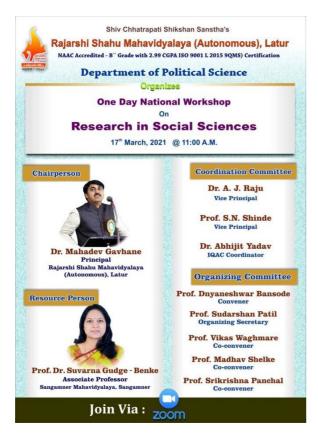

# A) Summary Report of Activity

| 1) Title of Programme:             |          | One Day National Workshop on Research in            |                                   |       |  |
|------------------------------------|----------|-----------------------------------------------------|-----------------------------------|-------|--|
|                                    |          | Social Science                                      |                                   |       |  |
| 2) Name of Organizing              |          | Department of Political Science                     |                                   |       |  |
| Department/Unit:                   |          |                                                     |                                   |       |  |
| 3) Name of the Coordinator(s)/     |          | Chief Organizer:                                    |                                   |       |  |
| Convener(s) / Organizer(s) of the  |          | Dr.Mahadev Gavhane (Principal)                      |                                   |       |  |
| Programme                          |          | Co-ordination committee:                            |                                   |       |  |
| r r ogramme                        |          | Dr.A.J. Raju (Vice Principal)                       |                                   |       |  |
|                                    |          | Prof.S.N.Shinde (Vice Principal)                    |                                   |       |  |
|                                    |          | Dr.Abhijit Yadav                                    |                                   |       |  |
|                                    |          | Organizing Committee:                               |                                   |       |  |
|                                    |          | Prof. Dnyaneshwar Bansode (Convener)                |                                   |       |  |
|                                    |          | Prof.Sudarshan Patil (Organizing Secretary)         |                                   |       |  |
|                                    |          |                                                     | Prof.Vikas Waghmare (Co-Convener) |       |  |
|                                    |          | Prof.Madhav Shelke (Co-Convener)                    |                                   |       |  |
|                                    |          | Prof.Shrikrishna Panchal (Co-Convener)              |                                   |       |  |
| 4) Date(s) of the Programme        |          | 17-03-2021                                          |                                   |       |  |
| 5) Venue / Mode                    |          | Online (Zoom App)                                   |                                   |       |  |
| 6) Target Group                    |          | UG & PG Students                                    |                                   |       |  |
| 7) Number of Participants          |          | Male                                                | Female                            | Total |  |
| A separate list with               | Teaching | 6                                                   | 6                                 | 12    |  |
| signatures be maintained in        | Students | 50                                                  | 30                                | 80    |  |
| the department/Unit)               |          |                                                     |                                   | 92    |  |
| 8) Name(s) and details of Resource |          | Prof.Dr. Suvarna Benke                              |                                   |       |  |
| Person(s),                         |          | (Asst.Prof. Sangamner Mahavidyalaya,                |                                   |       |  |
| if any:                            |          | Sangamner)                                          |                                   |       |  |
| 9) Total Expenditure for the       |          | 750/-                                               |                                   |       |  |
| Programme:                         |          | ,                                                   |                                   |       |  |
| 10) Source of Funding:             |          | Rajarshi Shahu Mahavidyalaya (Autonomous),<br>Latur |                                   |       |  |

## i) Title:

One day online National Workshop on Research in Social Science

### ii) Introduction:

One day online National Workshop on research in social science organized by department of Political Science on dated 17 March, 2021. **Dr.Suvarna Benke** (Sangamner College, Sangamner) was a resource person for this workshop and principal **Dr.Mahadev Gavhane** was in chairperson of workshop.